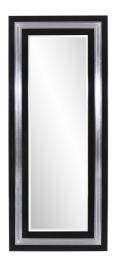

## Contemporary

This oversized mirror is simple DIVINE! A tall rectangular frame is fashioned from wood. Its defining style is the bright silver finish boldly trimmed in black. Its tall stature makes it a perfect floor mirror, but works great hung on the wall D-rings are affixed to the back of the mirror so it is ready to hang right out of the box in either a vertical or horizontal orientation.

## **Specifications**

Material Wood Finish Glossy Black & Silver Outer Dimensions 30" x 72" x 1.3/4" Inner Dimensions 18" x 60" Package Dimensions 78 x 36 x 5 Country of Origin CHINA

https://www.mdcwall.com/go/sku/MHE8538