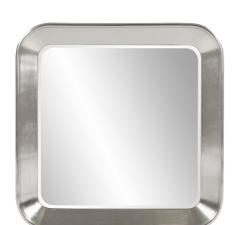

## Contemporary MHE8537 – Murdoch Square Mirror

## Contemporary

It is important that a mirror compliment a space. The simple design of the Murdoch Mirror is the perfect compliment for any design style. A square frame with rounded corners is highlighted by a bright silver finish. Drings are affixed to the back of the mirror so it is ready to hang right out of the box.