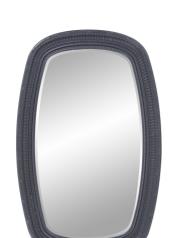

## Industrial

Mirrors with beautiful curved lines in a rich gray tone set the stage for an interior that is either traditional or modern. Elegant and contemporary, the Howell Mirror sets the stage for a decor style that speaks to the personal style of the client. D-rings are affixed to the back of the mirror so it is ready to hang right out of the box in either a horizontal or vertical orientation. Also available in a square shape.

## **Specifications**

Material Polyurethane Finish Matte Charcoal Gray Outer Dimensions 27.1/2" x 43.1/2" x 2" Inner Dimensions 20" x 36" Country of Origin CHINA

https://www.mdcwall.com/go/sku/MHE8536