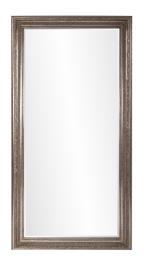

# Traditional MHE8534 – Nancy Floor Mirror

#### Traditional

Our Nancy Mirror features a Traditionally designed oversized rectangular wood frame detailed by an intricate design. It is finished in a lush champagne silver leaf. The Nancy Mirror is a perfect focal point for an entryway, bathroom, bedroom or any room in your home. D-rings are affixed to the back of the mirror so it is ready to hang right out of the box in either a horizontal or vertical orientation! The glass on the piece is beveled adding to its style and beauty. It also comes ready with leaning hardware to attach safely to your wall.

#### Specifications

Material Wood Finish Champagne Silver Outer Dimensions 40" x 78" x 2.1/2" Inner Dimensions 32" x 70" Package Dimensions 85 x 48 x 6 Country of Origin CHINA

https://www.mdcwall.com/go/sku/MHE8534