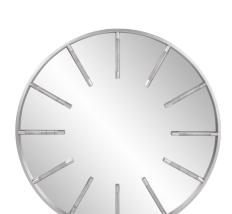

## Industrial

One of the characteristics of an Industrial styled mirror is the unique use of materials that make up its design. In this case, the Boulon Mirror uses narrow springs equally spaced around a round iron frame to define its look. A bright silver finish highlights the industrial look. Keyhole attachments are affixed to the back of the mirror so it is ready to hang right out of the box!

## **Specifications**

Material Iron Finish Silver Outer Dimensions 35.1/2" Diameter x 1.1/4" Inner Dimensions 34" Diameter Package Dimensions 41 x 41 x 4 Country of Origin CHINA

https://www.mdcwall.com/go/sku/MHE8530