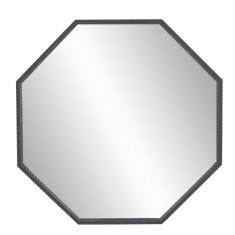

## Industrial

Industrial metal has been taken to a new level with the addition of a dark graphite finish on the Ronan Mirror. One of the hottest trends right now in home decor is the sleek profile of handmade metal frames. This piece boasts an octagonal textured iron frame with a matte graphite finish. Keyhole attachments are affixed to the back of the mirror so it is ready to hang right out of the box!

## **Specifications**

Material Iron Finish Matte Graphite Outer Dimensions 40" x 40" x 1.1/2" Inner Dimensions 38" x 38" Package Dimensions 49 x 47 x 5 Country of Origin CHINA

https://www.mdcwall.com/go/sku/MHE8528