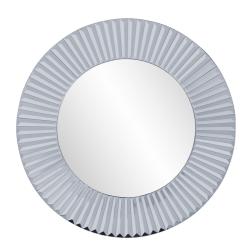

## Contemporary MHE8527 – Torino Gray Mirror

## Contemporary

The Torino Mirror is a striking piece. It features a round mirrored frame, with a pleated effect that captures the light and offers the most amazing reflections. On its own or in multiples, the Torino Mirror is a perfect accent piece for an entryway, bathroom, bedroom or any room in your home. D-rings are affixed to the back of the mirror so it is ready to hang right out of the box! The mirrored frame on this piece is NOT beveled.