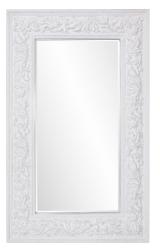

## Traditional

Old European moldings are known for their spectacular detailing & craftsmanship. Here, we channeled that old world charm and translated it into our Cadence Mirror. The oversized rectangular frame has been updated with a white washed finish to fit into today's lifestyles. It is a perfect piece for an entryway, living room, bedroom, or any room in your home! The mirror is beveled adding to its style and beauty. D-rings are affixed to the back of the mirror so it is ready to hang right out of the box in either a vertical or horizontal orientation! It also comes with special security hardware to secure the piece when using as a floor mirror.

## Specifications

Material Polyurethane Finish White Wash Outer Dimensions 56.1/4" x 91.3/4" x 4" Inner Dimensions 33.1/2" x 69.1/2" Package Dimensions 63 x 98 x 7 Country of Origin CHINA

https://www.mdcwall.com/go/sku/MHE8523