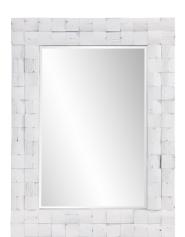

## Coastal & Farmhouse

Our Woodrow Mirror is a combination of natural wood and a simple white wash finish creating a sophisticated style of mirror. Rustic wood tiles are assembled onto a rectangular frame. These white washed mirrors look totally at home in a comfortable coastal interior to a simple rustic country cottage. "D" rings are affixed to the back of the mirror so it is ready to hang right out of the box in a horizontal or vertical orientation. Also available in a round shape

## **Specifications**

Material Wood Finish White Wash Outer Dimensions 30" x 40" x 1.3/4" Inner Dimensions 20" x 30" Package Dimensions 46 x 36 x 6 Country of Origin CHINA

https://www.mdcwall.com/go/sku/MHE8520