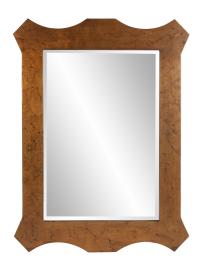

## Contemporary

The Phoenix Mirror is a gorgeous piece with an Art Deco flair. It features a simple rectangular wood frame with a scalloped design. The entire piece is then finished in an antique gold finish that accentuates the pure brilliance of this piece. The simplicity of this mirror allows it to fit right in to any style from Contemporary to Traditional. Drings are affixed to the back of the mirror so it is ready to hang right out of the box in either a horizontal or vertical orientation.

## **Specifications**

Material Wood Finish Antiqued Gold Outer Dimensions 30" x 40" x 1.1/2" Inner Dimensions 19.1/2" x 29.1/2" Package Dimensions 46 x 36 x 5 Country of Origin CHINA

https://www.mdcwall.com/go/sku/MHE8518