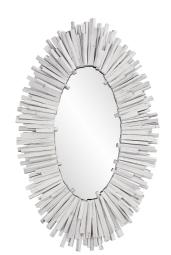

## Coastal & Farmhouse

Inspired by coastal driftwood designs, our Durango Mirror features layers of wood pieces hand applied onto an oval frame surrounding quality clear mirrors. The varying lengths of wood slats are finished with a weathered white wash. "D" rings are affixed to the back of the mirror so it is ready to hang right out of the box. Also available in a round shape These whitewashed mirrors look totally at home in a comfortable coastal interior to a simple rustic country cottage.

## **Specifications**

Material Wood Finish White Wash Outer Dimensions 31" x 50.1/2" x 2" Inner Dimensions 14" x 29" Package Dimensions 55 x 36 x 5 Country of Origin CHINA

https://www.mdcwall.com/go/sku/MHE8517