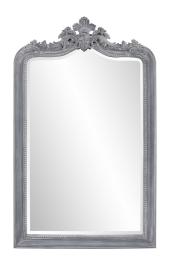

# Coastal & Farmhouse MHE8508 – Normandy Mirror

#### Coastal & Farmhouse

The simple wood frame of the Normandy Mirror is accentuated by a hand applied charcoal gray wash finish that takes an otherwise traditional look and transforms it into a timeless, transitional style. The arched frame has D-rings are affixed to the back of the mirror so it is ready to hang right out of the box.