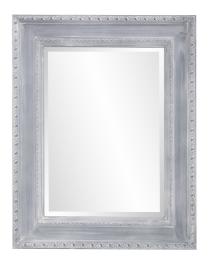

# Coastal & Farmhouse MHE8506 – Gregory Mirror

#### Coastal & Farmhouse

The Gregory Mirror takes on a coastal theme but with a contemporary twist. The unique rectangular wood frame is accentuated by a hand applied blue gray wash finish providing the perfect focal point for any room. D-rings are affixed to the back of the mirror so it is ready to hang right out of the box in either a horizontal or vertical orientation. \*\*\*This mirror is only available online\*\*\*

#### Specifications

Material Wood Finish Weathered Gray Outer Dimensions 29.1/2" x 37.1/4" x 1.3/4" Inner Dimensions 19" x 27" Package Dimensions 42 x 34 x 5 Country of Origin CHINA

https://www.mdcwall.com/go/sku/MHE8506