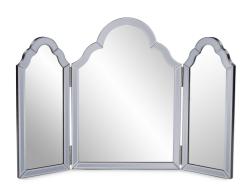

## Contemporary

Grigio is a lovely hinged vanity mirror. The central and side mirrors are rectangular defined by an arched top. Each section is trimmed with a smoke gray mirrored border. Each mirrored section of the border has a small bevel adding to its style and beauty. This piece is a table top mirror and cannot be hung. Perfect to be used on a vanity or desk. Pair with the other pieces in the collection for a complete look.