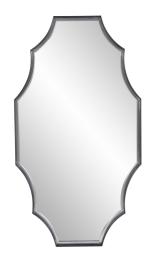

## Industrial

A classic is a classic for a reason, and trying to re-invent that classic is a real challenge. One of the best ways that we achieve this is by incorporating new materials and finishes, but keeping the classic shape. Take for instance our Edgebrook Mirror. The classic scalloped shape is updated with a graphite iron frame highlighted by a bright silver inset. Keyhole attachments are manufactured into the back of the frame so it is ready to hang right out of the box in either a horizontal or vertical orientation!

## **Specifications**

Material Iron Finish Graphite Outer Dimensions 24" x 43.3/4" x 2" Inner Dimensions 22.3/4" x 42.1/2" Package Dimensions 49 x 30 x 4 Country of Origin CHINA

https://www.mdcwall.com/go/sku/MHE8428