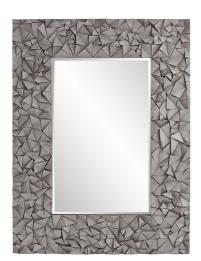

## Coastal & Farmhouse

Wooden building blocks from my childhood got me thinking of how to incorporate the geometric shapes into a product with a modern twist. Combined with a gray wash, the wood grain shines giving the Pablo Mirror its warm feel. The rectangular wood frame has a dimensional look covered in a mosaic of triangular wooden blocks. D-rings are affixed to the back of the mirror so it is ready to hang right out of the box in either a horizontal or vertical orientation! The mirrored glass on this piece has a bevel adding to its beauty and style. Also available in a round shape.

## **Specifications**

Material Wood Finish Gray Wash Outer Dimensions 36" x 48" x 1.3/4" Inner Dimensions 20" x 32" Package Dimensions 41 x 53 x 4 Country of Origin CHINA

https://www.mdcwall.com/go/sku/MHE8425