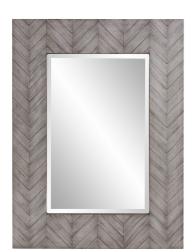

## Coastal & Farmhouse

The Cavalier Mirror features a rectangular wood frame detailed with a chevron pattern. It is finished in a gray wash that adds a subtle color to the piece while letting the natural characteristics of the wood shine through. It is a perfect focal point for an entryway, bathroom, bedroom or any room in your home. D-rings are affixed to the back of the mirror so it is ready to hang right out of the box in a horizontal or vertical orientation! The mirrored glass on this piece has a bevel adding to its beauty and style.

## **Specifications**

Material Wood Finish Gray Wash Outer Dimensions 30" x 40" x 1.1/2" Inner Dimensions 18" x 28" Package Dimensions 34 x 44 x 3.5 Country of Origin CHINA

https://www.mdcwall.com/go/sku/MHE8423