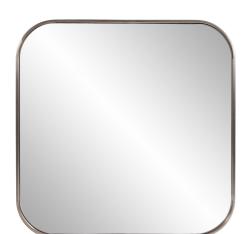

## Industrial

European styling is personified with the simply curves of the corners of the Copenhagen Mirror. This mirrors is an easy fit for over a vanity or massed out on a focal wall. The simple stainless steel frame features a square shape with rounded corners. It is finished in a sleek brushed brass. "D" rings are affixed to the back of the mirror so the piece is ready to hang right out of the box in a square or diamond orientation! Also available in additional finishes.

## **Specifications**

Material Stainless Steel Finish Brushed Brass Outer Dimensions 30" x 30" x 1.1/4" Inner Dimensions 29" x 29" Package Dimensions 34 x 34 x 5 Country of Origin CHINA

https://www.mdcwall.com/go/sku/MHE8420