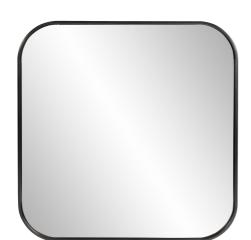

## Industrial

European styling is personified with the simply curves of the corners of the Copenhagen Mirror. This mirrors is an easy fit for over a vanity or massed out on a focal wall. The simple stainless steel frame features a square shape with rounded corners. It is finished in a sleek brushed black. "D" rings are affixed to the back of the mirror so the piece is ready to hang right out of the box in a square or diamond orientation! Also available in additional finishes.

## **Specifications**

Material Stainless Steel
Finish Brushed Black
Outer Dimensions 30" x 30" x 1.1/4"
Inner Dimensions 29" x 29"
Package Dimensions 34 x 34 x 5
Country of Origin CHINA

https://www.mdcwall.com/go/sku/MHE8419