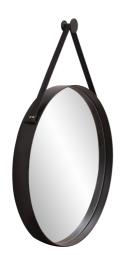

## Industrial MHE8417 – Huntley Mirror

British explorers for years have inspired everything from furniture to accessories. Their adventures often referred to as campaigns has created a design sensation. A mirror was often part of these travels and featured a leather strap that could be used to hang it from the tent or a tree. Hence the inspiration for our Huntley Mirror. A round stainless steel frame finished in brushed black features a leather strap. A matching round hanging knob affixes to the wall.

## **Specifications**

Industrial

Material Stainless Steel Finish Brushed Black with Leather Strap Outer Dimensions 23" Diameter x 2.1/2" Inner Dimensions 22.1/2" Diameter Package Dimensions 27 x 27 x 4 Country of Origin CHINA