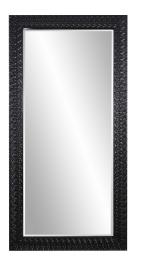

## The Maximus Mirror was inspired by the texture of industrial steel that was recovered from a scrap yard. The raw, fabricated pattern paired with a high gloss black finish creates a cutting-edge styling. Instantly make any room larger simply by adding this mirror to it. This simple yet stunning piece would be a great addition to any room. While the Maximus Mirror is the perfect floor mirror, it also comes with D rings so it is ready to hang right out of the box in either a horizontal or vertical orientation. Since it is such a large piece, we recommend professional assistance when hanging this mirror. It also comes with security hardware to affix to the wall when using as a floor mirror.

## Specifications

Material Wood Finish Glossy Black Outer Dimensions 48" x 96" x 2.1/2" Inner Dimensions 36.3/4" x 84.3/4" Package Dimensions 102 x 54 x 6 Country of Origin CHINA

https://www.mdcwall.com/go/sku/MHE8416