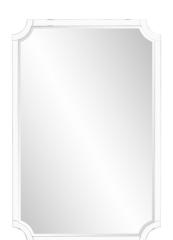

## Contemporary MHE8414 – Clybourn Mirror

## Contemporary

Frameless mirrors have always been popular for their simplicity. Inspired by the traditional frameless style, Our Clybourn Mirror features elements of acrylic for added versatility in designing a traditional to the hippest modern home. The Clybourn mirror features a rectangular frame with scalloped corners. "D" rings are affixed to the back of the mirror so the piece is ready to hang right out of the box in a vertical or horizontal orientation!