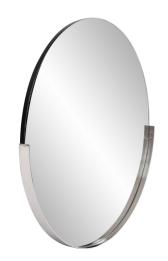

## Contemporary

Hot on the huge success and popularity of our oval Dante Mirror, we have added the perfect round mirror. The stainless-steel accents in polished silver highlights the simplicity of the new modern mirror. To add interest, the metallic frame only surrounds half of the mirror. "D" rings are affixed to the back of the frame so you can hang the mirror in one of 3 different orientations right out of the box!