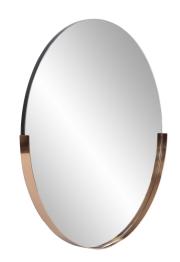

## Contemporary

Hot on the huge success and popularity of our oval Dante Mirror, we have added the perfect round mirror. The stainless-steel accents in polished rose gold highlights the simplicity of the new modern mirror. To add interest, the metallic frame only surrounds half of the mirror. "D" rings are affixed to the back of the frame so you can hang the mirror in one of 3 different orientations right out of the box!

## **Specifications**

Material Stainless Steel Finish Polished Rose Gold Outer Dimensions 30" Diameter x 1.1/2" Inner Dimensions 29.3/4" Diameter Package Dimensions 35 x 35 x 5 Country of Origin CHINA

https://www.mdcwall.com/go/sku/MHE8411