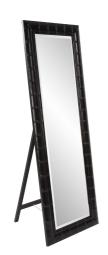

## Traditional MHE8410 – Thailand Standing Mirror

## Traditional

The natural pattern of bamboo has been used in many different applications throughout the ages. Still highly desired, we have applied the pattern to our Thailand dressing mirror. The high gloss black finish adds that special design twist to any decor. The wood frame features a folding easel back so it can free stand and be the perfect dressing mirror in any room.

## **Specifications**

Material Wood Finish Glossy Black Outer Dimensions 26" x 70" x 20"d Inner Dimensions 18" x 62" Package Dimensions 75 x 31 x 5 Country of Origin CHINA

https://www.mdcwall.com/go/sku/MHE8410