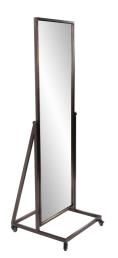

## Industrial

Dressing mirrors are a great luxury in most everyone's daily morning routine. Our Albany Standing Mirror combines the sleek style of stainless steel and small profile to offer an updated modern feel. The metal frame is finished in a rich brushed brass highlighting its contemporary look. The rectangular frame is cheval style and can tilt in either direction and be locked in place. The entire frame is set on locking castors so you can easily move the Albany Mirror where it is needed.

## **Specifications**

Material Stainless Steel Finish Brushed Brass Outer Dimensions 24"w x 73"h x 23.3/4"d Inner Dimensions 19.1/2" x 66.3/4" Package Dimensions 28 x 28 x 78 Country of Origin CHINA

https://www.mdcwall.com/go/sku/MHE8409