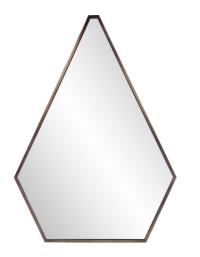

## Industrial

Our Alto Mirror was designed with creative flexibility in mind. It features a 5 sided triangular shaped stainless steel frame in a brushed brass finish. Use as an individual accent mirror or arrange multiples on a wall for a dramatic focal point. "D" rings are affixed to the back of the frame so that the mirror can be hung right out of the box!

## Specifications

Material Stainless Steel Finish Brushed Brass Outer Dimensions 24" x 33" x 1" Inner Dimensions 22.1/4" x 32.3/4" Country of Origin CHINA

https://www.mdcwall.com/go/sku/MHE8408