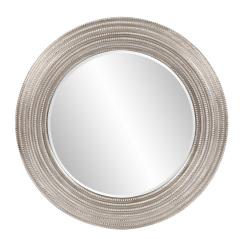

## Traditional MHE8407 – Tiffany Mirror

## Traditional

The dramatic glamour of old Hollywood was the inspiration for our Tiffany Mirror. Like a great piece of jewelry, the intricate detailing on the round, beaded frame makes this mirror an asset to any decor. The ornate frame is finished in a luxurious champagne silver. The glass of the Tiffany Mirror has a bevel, enhancing its overall look. D-rings are affixed to the back of the frame so that the mirror is ready to hang right out of the box!