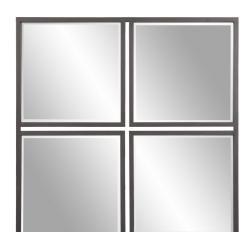

## Industrial

Urban decor has often taken its lead from industrial elements of the past. Our Metropolis Mirror features a play on geometric shapes. The frame, formed from iron, is fashioned into a square windowpane design. The graphite finish blends to create this unique, industrial look. This collection is so versatile that many of our accent tables and decorative accessories can easily be paired up to make a statement. Keyhole slots are manufactured into the back of the mirror so the piece is ready to hang right out of the box in a square or diamond orientation!

## **Specifications**

Material Iron Finish Graphite Gray Outer Dimensions 39.1/2" x 39.1/2" x 1.1/2" Inner Dimensions 17.3/4" x 17.3/4" each Package Dimensions 44 x 44 x 5 Country of Origin CHINA

https://www.mdcwall.com/go/sku/MHE8405