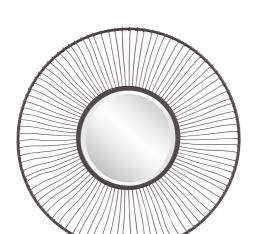

## Industrial

Urban decor has often taken its lead from industrial elements of the past. Our Othello Mirror features intricate detailing of radiating wires fashioned from iron into a round, sunburst design. The graphite finish blends to create this unique, industrial look. This collection is so versatile that many of our accent tables and decorative accessories can easily be paired up to make a statement. Keyhole slots are manufactured into the back of the mirror so the piece is ready to hang right out of the box.

## **Specifications**

Material Iron Finish Graphite Gray Outer Dimensions 39.3/4" Diameter x 4.1/4" Inner Dimensions 16.3/4" Diameter Package Dimensions 45 x 45 x 7.5 Country of Origin CHINA

https://www.mdcwall.com/go/sku/MHE8404