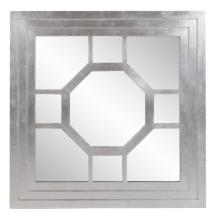

# Contemporary MHE8403 – Palmer Square Mirror

#### Contemporary

Our Palmer Mirror is a play on geometric shapes. A square wood frame encompasses an octagonal windowpane design. The piece is then updated in a silver leaf finish. Classic, yet sleek and contemporary for todays modern decor. D-rings are affixed to the back of the frame so that the mirror is ready to hang right out of the box in a square or diamond orientation! Also available in a larger size.

#### Specifications

Material Wood Finish Silver Leaf Outer Dimensions 24" x 24" x 1.1/2" Inner Dimensions 9.1/4" - octagon | 17.3/4" all Package Dimensions 28 x 28 x 3.5 Country of Origin CHINA

https://www.mdcwall.com/go/sku/MHE8403