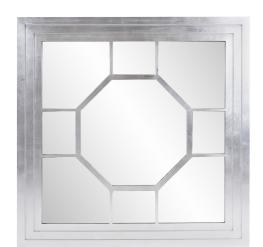

## Contemporary

Our Palmer Mirror is a play on geometric shapes. A square wood frame encompasses an octagonal windowpane design. The piece is then updated in a silver leaf finish. Classic, yet sleek and contemporary for todays modern decor. D-rings are affixed to the back of the frame so that the mirror is ready to hang right out of the box in a square or diamond orientation! Also available in a smaller size.

## **Specifications**

Material Wood Finish Silver Leaf Outer Dimensions 47.3/4" x 47.3/4" x 1.1/2" Inner Dimensions 21.3/4" - octagon | 27.3/4" all Package Dimensions  $52 \times 52 \times 3.5$  Country of Origin CHINA