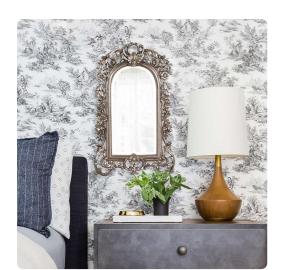

## Mirrors MHE84017 – Sherwood Mirror

## Mirrors

Our Sherwood Mirror is a lovely piece with Baroque styling. The arched glass mirror is surrounded by a very ornate, open work frame. The frame is then finished in a lovely antique silver leaf. It is a perfect focal point for an entryway, bathroom, bedroom or any room in your home. D-rings are affixed to the back of the mirror so it is ready to hang right out of the box! The mirrored glass on this piece has a bevel adding to its beauty and style.

## Specifications

Height 22H Material Polyresin Width 14W Shape Rectangle Weight 7 Finish Silver Leaf Package Dimensions 27 x 18 x 5

https://www.mdcwall.com/go/sku/MHE84017