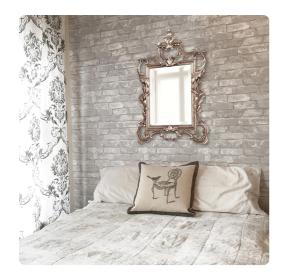

## Mirrors MHE84012 – Andrews Mirror

## Mirrors

Our Andrews Mirror is a lovely piece with Baroque styling. The rectangular glass mirror is surrounded by a very ornate, open work frame. The frame is then finished in a lovely antique silver leaf. It is a perfect focal point for an entryway, bathroom, bedroom or any room in your home. D-rings are affixed to the back of the mirror so it is ready to hang right out of the box! The mirrored glass on this piece has a bevel adding to its beauty and style.