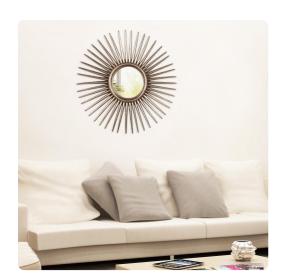

## Mirrors

The Cascade Mirror is a gorgeous piece. It is fashioned with an Art Deco flair. The main frame is round with bars radiating from the piece to form a starburst pattern. It is then finished in a lovely silver leaf. It is a perfect focal point for an entryway, bathroom, bedroom or any room in your home. D-rings are affixed to the back of the mirror so it is ready to hang right out of the box! The mirror on this piece is NOT beveled.