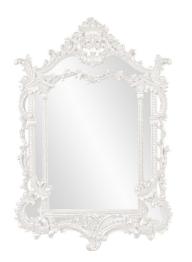

# Mirrors MHE84001W – Arlington Mirror - Glossy White

#### Mirrors

Arlington Mirror features an ornate mirror stylized by an array of scrolls and flourishes. It is then finished in our glossy white lacquer. It is a perfect focal point for an entryway, bathroom, bedroom or any room in your home. D-rings are affixed to the back of the mirror so it is ready to hang right out of the box! The mirrored glass on this piece is NOT beveled. The Arlington Mirror can only be hung vertically. The Arlington Mirror is part of our custom paint program and is available in one of fourteen vivid colors. It is proudly painted in the USA.