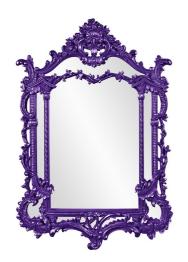

## Mirrors MHE84001RP – Arlington Mirror - Glossy Royal Purple

## Mirrors

Arlington Mirror features an ornate mirror stylized by an array of scrolls and flourishes. It is then finished in our glossy royal purple lacquer. It is a perfect focal point for an entryway, bathroom, bedroom or any room in your home. D-rings are affixed to the back of the mirror so it is ready to hang right out of the box! The mirrored glass on this piece is NOT beveled. The Arlington Mirror can only be hung vertically. The Arlington Mirror is part of our custom paint program and is available in one of fourteen vivid colors. It is proudly painted in the USA.