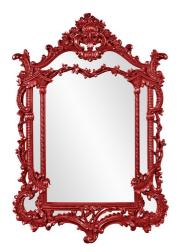

## Mirrors MHE84001R – Arlington Mirror - Glossy Red

## Mirrors

Arlington Mirror features an ornate mirror stylized by an array of scrolls and flourishes. It is then finished in our glossy red lacquer. It is a perfect focal point for an entryway, bathroom, bedroom or any room in your home. D-rings are affixed to the back of the mirror so it is ready to hang right out of the box! The mirrored glass on this piece is NOT beveled. The Arlington Mirror can only be hung vertically. The Arlington Mirror is part of our custom paint program and is available in one of fourteen vivid colors. It is proudly painted in the USA.