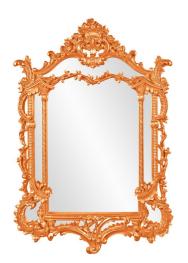

## Mirrors MHE840010 – Arlington Mirror - Glossy Orange

## Mirrors

Arlington Mirror features an ornate mirror stylized by an array of scrolls and flourishes. It is then finished in our glossy orange lacquer. It is a perfect focal point for an entryway, bathroom, bedroom or any room in your home. D-rings are affixed to the back of the mirror so it is ready to hang right out of the box! The mirrored glass on this piece is NOT beveled. The Arlington Mirror can only be hung vertically. The Arlington Mirror is part of our custom paint program and is available in one of fourteen vivid colors. It is proudly painted in the USA.