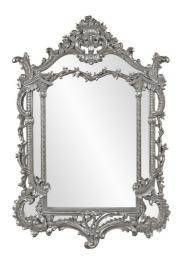

# Mirrors MHE84001N – Arlington Mirror - Glossy Nickel

#### Mirrors

Arlington Mirror features an ornate mirror stylized by an array of scrolls and flourishes. It is then finished in our glossy silver nickel lacquer. It is a perfect focal point for an entryway, bathroom, bedroom or any room in your home. D-rings are affixed to the back of the mirror so it is ready to hang right out of the box! The mirrored glass on this piece is NOT beveled. The Arlington Mirror can only be hung vertically. The Arlington Mirror is part of our custom paint program and is available in one of fourteen vivid colors. It is proudly painted in the USA.

#### Specifications

Height 49H Material Polyresin Width 34W Shape Arched Weight 49 Finish Glossy Package Dimensions 56

https://www.mdcwall.com/go/sku/MHE84001N