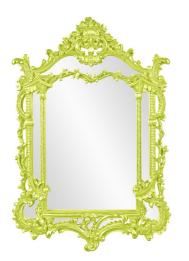

# Mirrors MHE84001MG – Arlington Mirror - Glossy Green

#### Mirrors

Arlington Mirror features an ornate mirror stylized by an array of scrolls and flourishes. It is then finished in our glossy green lacquer. It is a perfect focal point for an entryway, bathroom, bedroom or any room in your home. D-rings are affixed to the back of the mirror so it is ready to hang right out of the box! The mirrored glass on this piece is NOT beveled. The Arlington Mirror can only be hung vertically. The Arlington Mirror is part of our custom paint program and is available in one of fourteen vivid colors. It is proudly painted in the USA.