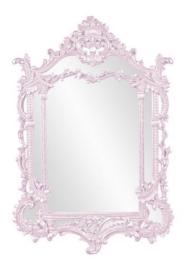

# Mirrors MHE84001LI – Arlington Mirror - Glossy Lilac

#### Mirrors

Arlington Mirror features an ornate mirror stylized by an array of scrolls and flourishes. It is then finished in our glossy lilac purple lacquer. It is a perfect focal point for an entryway, bathroom, bedroom or any room in your home. D-rings are affixed to the back of the mirror so it is ready to hang right out of the box! The mirrored glass on this piece is NOT beveled. The Arlington Mirror can only be hung vertically. The Arlington Mirror is part of our custom paint program and is available in one of fourteen vivid colors. It is proudly painted in the USA.