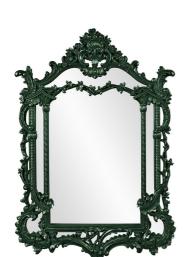

# MHE84001HG – Arlington Mirror - Glossy Hunter Green

#### Mirrors

Arlington Mirror features an ornate mirror stylized by an array of scrolls and flourishes. It is then finished in our glossy hunter green lacquer. It is a perfect focal point for an entryway, bathroom, bedroom or any room in your home. D-rings are affixed to the back of the mirror so it is ready to hang right out of the box! The mirrored glass on this piece is NOT beveled. The Arlington Mirror can only be hung vertically. The Arlington Mirror is part of our custom paint program and is available in one of fourteen vivid colors. It is proudly painted in the USA.