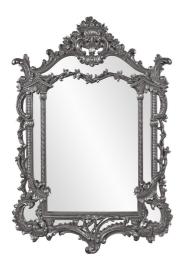

# Mirrors MHE84001CH – Arlington Mirror - Glossy Charcoal

#### Mirrors

Arlington Mirror features an ornate mirror stylized by an array of scrolls and flourishes. It is then finished in our glossy charcoal gray lacquer. It is a perfect focal point for an entryway, bathroom, bedroom or any room in your home. D-rings are affixed to the back of the mirror so it is ready to hang right out of the box! The mirrored glass on this piece is NOT beveled. The Arlington Mirror can only be hung vertically. The Arlington Mirror is part of our custom paint program and is available in one of fourteen vivid colors. It is proudly painted in the USA.