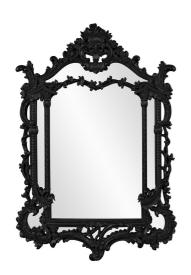

## Mirrors MHE84001BL – Arlington Mirror - Glossy Black

Arlington Mirror features an ornate mirror stylized by an array of scrolls and flourishes. It is then finished in our glossy black lacquer. It is a perfect focal point for an entryway, bathroom, bedroom or any room in your home. D-rings are affixed to the back of the mirror so it is ready to hang right out of the box! The mirrored glass on this piece is NOT beveled. The Arlington Mirror can only be hung vertically. The Arlington Mirror is part of our custom paint program and is available in one of fourteen

vivid colors. It is proudly painted in the USA.