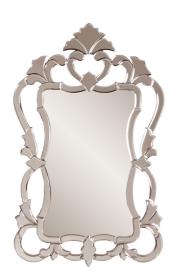

## Traditional

This Contessa mirror features an ornate open work frame. The frame itself is fashioned in the Venetian style of an ornate scrolling design which we accentuated by finishing it with mirrored glass. Each mirrored panel has a small bevel that adds to its beauty and style. It is a perfect focal point for an entryway, bathroom, bedroom or any room in your home. D-rings are affixed to the back of the mirror so it is ready to hang right out of the box! The Contessa Mirror can only be hung vertically.

## **Specifications**

Material Glass & Wood Finish Mirror Outer Dimensions 26" x 43" x 1" Inner Dimensions 15" x 25" Package Dimensions 49 x 33 x 4 Country of Origin CHINA

https://www.mdcwall.com/go/sku/MHE8400