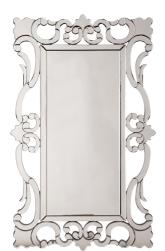

## Traditional

Our Rebecca mirror features an elegantly ornate openwork frame. The frame itself is fashioned in the Venetian style of an ornate scrolling design which we accentuated by finishing it with mirrored glass. It is a perfect focal point for an entryway, bathroom, bedroom or any room in your home. D-rings are affixed to the back of the mirror so it is ready to hang right out of the box either vertically or horizontally! The each mirrored section on this piece has a bevel adding to its beauty and style.

## Specifications

Material Glass & Wood Finish Mirrored Outer Dimensions 29" x 47" x 1" Inner Dimensions 15" x 33" Package Dimensions 52 x 35 x 4 Country of Origin CHINA

https://www.mdcwall.com/go/sku/MHE8398