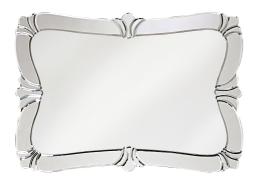

## Traditional MHE8396 – Messina Mirror

## Traditional

This Messina mirror features an ornate frame. It features flourishes embellishments made from mirrored panels. Each mirrored panel has a small bevel that adds to its beauty and style. It is a perfect focal point for an entryway, bathroom, bedroom or any room in your home. D-rings are affixed to the back of the mirror so it is ready to hang right out of the box! The Messina Mirror can be hung vertically or horizontally.