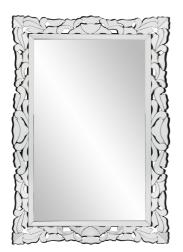

## Traditional

Our Arabella Mirror is a pretty piece. The frame itself is fashioned in the Venetian style of an ornate scrolling design which we accentuated by finishing it with mirrored glass. D rings affixed to the back of the mirror make it so the piece is ready to hang right out of the box in either a horizontal or vertical orientation.

## **Specifications**

Material Glass & Wood Finish Mirrored Outer Dimensions 27.1/2" x 39.1/2" x 2.1/2" Inner Dimensions 20" x 31.1/2" Package Dimensions 45 x 33 x 5 Country of Origin CHINA

https://www.mdcwall.com/go/sku/MHE8395