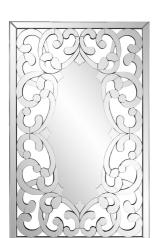

## Traditional

Our Gabriella Mirror is a pretty piece. The frame itself is fashioned in the Venetian style of an ornate scrolling design which we accentuated by finishing it with mirrored glass. D rings affixed to the back of the mirror make it so the piece is ready to hang right out of the box in either a horizontal or vertical orientation.